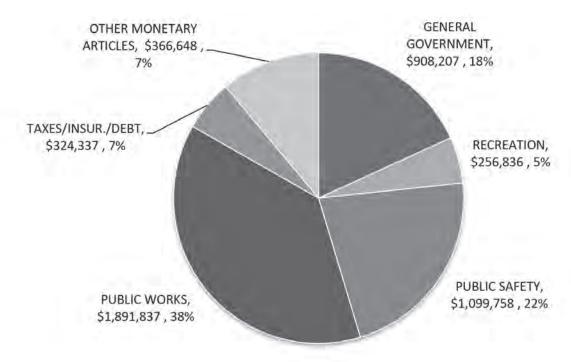

## FYE 2021 Proposed Town Budget, by Major Category

#### LOCAL GROSS EXPENDITURES SUMMARY

| Town without Articles (not inc FEMA) |   | FY19<br>Budget | FY20<br>Estimated |            |    | FY21<br>Projected* | FY21/FY20 % Change |
|--------------------------------------|---|----------------|-------------------|------------|----|--------------------|--------------------|
|                                      |   | 4,502,386      |                   | 4,271,793  | S  | 4,441,173          | 3.97%              |
| Articles                             | S | 366,648        | \$                | 436,226    | S  | 552,868            | 26.74%             |
| Total Town                           | S | 4,869,034      | \$                | 4,708,019  | \$ | 4,994,041          | 6.08%              |
| Marion Cross School                  | S | 5,776,234      | \$                | 5,867,145  | S  | 6,215,808          | 5.94%              |
| Dresden Assessment                   | S | 6,644,872      | \$                | 6,486,961  | S  | 6,757,272          | 4.17%              |
| Total School                         | S | 12,421,106     | S                 | 12,354,106 | S  | 12,973,080         | 5.01%              |
| Total Expenditures                   | S | 17,290,140     | S                 | 17,062,125 | S  | 17,967,121         | 5.30%              |

#### Proposed Town of Norwich Budget: Town of Norwich Summary

|                         | F  | 19 Budget | FY | 19 Actual | FY | 20 Budget | oposed FY<br>21 Budget | FY20/FY19<br>% Change |
|-------------------------|----|-----------|----|-----------|----|-----------|------------------------|-----------------------|
| TOWN ADMINISTRATION     | 5  | 264,927   | 5  | 257,650   | \$ | 279,745   | \$<br>289,708          | 3.56%                 |
| BCA/BOA                 |    | 900       |    | 964       |    | 925       | 975                    | 5.41%                 |
| STATUTORY MEETINGS      |    | 6,060     |    | 6,147     |    | 5,745     | 6,975                  | 21.41%                |
| TOWN CLERK              |    | 170,814   |    | 168,341   |    | 164,753   | 175,410                | 6.47%                 |
| FINANCE                 |    | 135,808   |    | 135,733   |    | 174,235   | 143,535                | -17.62%               |
| GENERAL ADMINISTRATION  |    | 19,000    |    | 17,229    |    | 15,500    | 21,500                 | 38.71%                |
| LISTER                  |    | 90,357    |    | 69,340    |    | 99,490    | 111,103                | 11.67%                |
| PLANNING                |    | 135,612   |    | 142,643   |    | 145,878   | 148,051                | 1.49%                 |
| RECREATION              |    | 253,351   |    | 211,597   |    | 251,387   | 256,836                | 2.17%                 |
| PUBLIC SAFETY FACILITY  |    | 21,820    |    | 31,479    |    | 27,620    | 32,210                 | 16.62%                |
| POLICE                  |    | 581,101   |    | 564,656   |    | 574,145   | 611,819                | 6.56%                 |
| FIRE/FAST               |    | 408,652   |    | 413,660   |    | 411,270   | 392,241                | -4.63%                |
| EMERGENCY MGMT.         |    | 43,857    |    | 26,946    |    | 64,828    | 63,488                 | -2.07%                |
| CONSERVATION COMMISSION |    | 7,550     |    | 2,331     |    | 7,950     | 10,950                 | 37.74%                |
| PUBLIC WORKS            |    | 2,708,781 |    | 2,768,534 |    | 1,711,552 | 1,891,837              | 10.53%                |
| LONG TERM DEBT          |    | 96,037    |    | 106,040   |    | 113,269   | 94,416                 | -16.64%               |
| TAXES                   |    | 5,000     |    | 2,798     |    | 3,500     | 3,500                  | 0.00%                 |
| INSURANCES              |    | 223,300   |    | 227,522   |    | 220,000   | 186,619                | -15.17%               |
| TOWN TOTAL              | \$ | 5,172,927 | \$ | 5,153,610 | \$ | 4,271,793 | \$<br>4,441,173        | 3.97%                 |
| OUTSIDE APPROPRIATIONS  | \$ | 366,648   | \$ | 366,655   | \$ | 436,226   | \$<br>552,868          | 26.74%                |
| TOTAL                   | \$ | 5,539,575 | \$ | 5,520,265 | \$ | 4,708,018 | \$<br>4,994,041        | 6.08%                 |