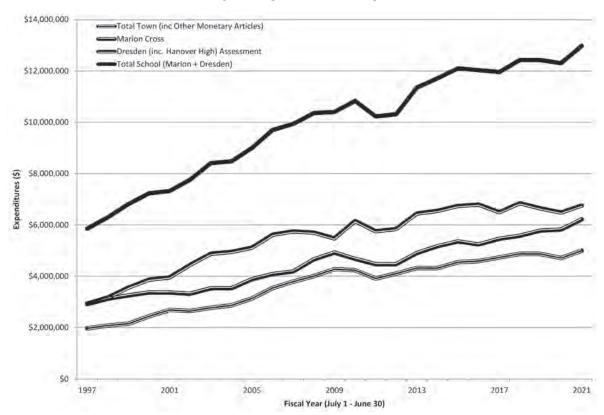

## **Norwich Town and School Expenditures**

Total Budgeted Expenditures as Proposed to Voters

#### LOCAL GROSS EXPENDITURES SUMMARY

| Town without Articles (not inc FEMA) |   | FY19<br>Budget | FY20<br>Estimated |            |    | FY21<br>Projected* | FY21/FY20 % Change |
|--------------------------------------|---|----------------|-------------------|------------|----|--------------------|--------------------|
|                                      |   | 4,502,386      |                   | 4,271,793  | S  | 4,441,173          | 3.97%              |
| Articles                             | S | 366,648        | \$                | 436,226    | S  | 552,868            | 26.74%             |
| Total Town                           | S | 4,869,034      | \$                | 4,708,019  | \$ | 4,994,041          | 6.08%              |
| Marion Cross School                  | S | 5,776,234      | \$                | 5,867,145  | S  | 6,215,808          | 5.94%              |
| Dresden Assessment                   | S | 6,644,872      | \$                | 6,486,961  | S  | 6,757,272          | 4.17%              |
| Total School                         | S | 12,421,106     | S                 | 12,354,106 | S  | 12,973,080         | 5.01%              |
| Total Expenditures                   | S | 17,290,140     | S                 | 17,062,125 | S  | 17,967,121         | 5.30%              |