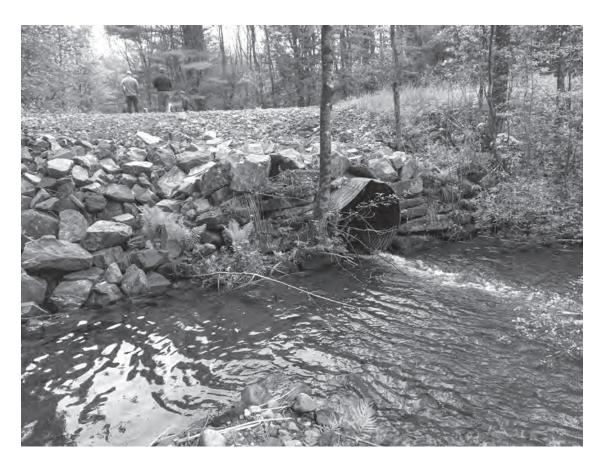

rm. The Trustees of Public Funds manage cemetery funds and other monies left to the Town in trust and accepted by the Selectboard.

During the town's fiscal year, the Trustees invest Cemetery monies not currently in use to maximize earnings for these funds. The Trustees meet regularly to monitor the funds. A decision was made to support area banks with investments in accordance with the Vermont Statutes, typically requesting investment rates at a minimum of three different banks in order to determine the best investment offer. The Cemetery Commissioners apprise us of their plans for working in the various cemeteries. Therefore, we invest to meet their needs. The interest is allocated between sale of lots and perpetual care funds.

John Currier, Ann Harvey and Cheryl A. Lindberg, Trustees



Needham Road Culvert – before and after photos. Photos by Herb Durfee.



# Part III

Other Agencies & Organizations

### 2020 U.S. Census

Every ten years, the U.S. Constitution requires an enumeration of all persons in the United States, commonly referred to as The Census. For the next ten years, the numbers produced in this effort will help determine how more than \$675 billion will be distributed to states and localities annually through more than 65 federal programs. These programs include special education funding, school lunch programs, meals on wheels, fuel assistance, Medicare, housing rehabilitation, community economic development and revitalization block grants, early childhood education, cooperative extension offices, and more. This year, you will have the option of respondin