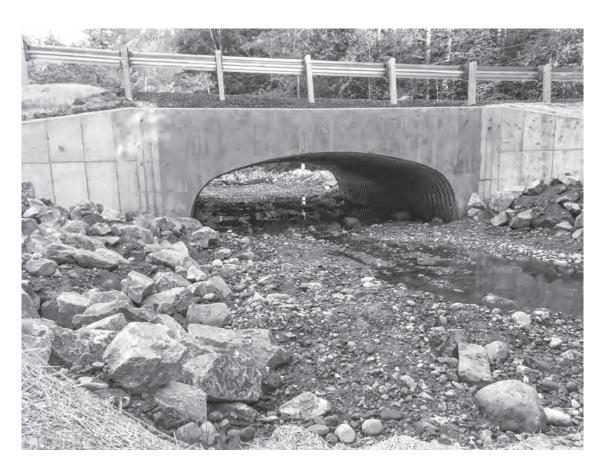

ft to the Town in trust and accepted by the Selectboard.

During the town's fiscal year, the Trustees invest Cemetery monies not currently in use to maximize earnings for these funds. The Trustees meet regularly to monitor the funds. A decision was made to support area banks with investments in accordance with the Vermont Statutes, typically requesting investment rates at a minimum of three different banks in order to determine the best investment offer. The Cemetery Commissioners apprise us of their plans for working in the various cemeteries. Therefore, we invest to meet their needs. The interest is allocated between sale of lots and perpetual care funds.

John Currier, Ann Harvey and Cheryl A. Lindberg, Trustees



Needham Road Culvert – before and after photos. Photos by Herb Durfee.



# Part III

Other Agencies & Organizations

### 2020 U.S. Census

Every ten years, the U.S. Constitution requires an enumeration of all persons in the United States, commonly referred to as The Census. For the next ten years, the numbers produced in this effort will help determine how more than \$675 billion will be distributed to states and localities annually through more than 65 federal programs. These programs include special education funding, school lunch programs, meals on wheels, fuel assistance, Medicare, housing rehabilitation, community economic development and revitalization block grants, early childhood education, cooperative extension offices, and more. This year, you will have the option of responding online, on the telephone, or with a traditional, short-form written resp