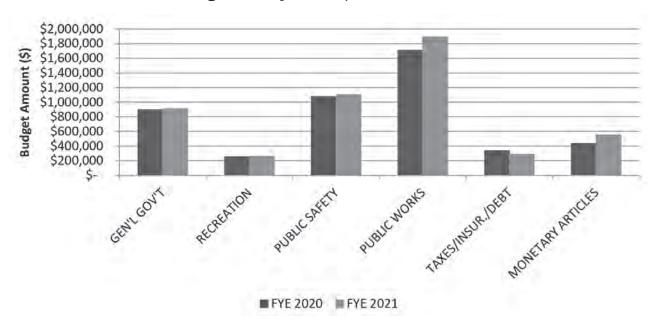

#### **Town Budget Comparison, FYE 2020 / FYE 2021**

#### Proposed Town of Norwich Budget: Town of Norwich Summary

|                         | F  | 19 Budget | FY | 19 Actual | FY | 20 Budget | oposed FY<br>21 Budget | FY20/FY19<br>% Change |
|-------------------------|----|-----------|----|-----------|----|-----------|------------------------|-----------------------|
| TOWN ADMINISTRATION     | 5  | 264,927   | 5  | 257,650   | \$ | 279,745   | \$<br>289,708          | 3.56%                 |
| BCA/BOA                 |    | 900       |    | 964       |    | 925       | 975                    | 5.41%                 |
| STATUTORY MEETINGS      |    | 6,060     |    | 6,147     |    | 5,745     | 6,975                  | 21.41%                |
| TOWN CLERK              |    | 170,814   |    | 168,341   |    | 164,753   | 175,410                | 6.47%                 |
| FINANCE                 |    | 135,808   |    | 135,733   |    | 174,235   | 143,535                | -17.62%               |
| GENERAL ADMINISTRATION  |    | 19,000    |    | 17,229    |    | 15,500    | 21,500                 | 38.71%                |
| LISTER                  |    | 90,357    |    | 69,340    |    | 99,490    | 111,103                | 11.67%                |
| PLANNING                |    | 135,612   |    | 142,643   |    | 145,878   | 148,051                | 1.49%                 |
| RECREATION              |    | 253,351   |    | 211,597   |    | 251,387   | 256,836                | 2.17%                 |
| PUBLIC SAFETY FACILITY  |    | 21,820    |    | 31,479    |    | 27,620    | 32,210                 | 16.62%                |
| POLICE                  |    | 581,101   |    | 564,656   |    | 574,145   | 611,819                | 6.56%                 |
| FIRE/FAST               |    | 408,652   |    | 413,660   |    | 411,270   | 392,241                | -4.63%                |
| EMERGENCY MGMT.         |    | 43,857    |    | 26,946    |    | 64,828    | 63,488                 | -2.07%                |
| CONSERVATION COMMISSION |    | 7,550     |    | 2,331     |    | 7,950     | 10,950                 | 37.74%                |
| PUBLIC WORKS            |    | 2,708,781 |    | 2,768,534 |    | 1,711,552 | 1,891,837              | 10.53%                |
| LONG TERM DEBT          |    | 96,037    |    | 106,040   |    | 113,269   | 94,416                 | -16.64%               |
| TAXES                   |    | 5,000     |    | 2,798     |    | 3,500     | 3,500                  | 0.00%                 |
| INSURANCES              |    | 223,300   |    | 227,522   |    | 220,000   | 186,619                | -15.17%               |
| TOWN TOTAL              | \$ | 5,172,927 | \$ | 5,153,610 | \$ | 4,271,793 | \$<br>4,441,173        | 3.97%                 |
| OUTSIDE APPROPRIATIONS  | \$ | 366,648   | \$ | 366,655   | \$ | 436,226   | \$<br>552,868          | 26.74%                |
| TOTAL                   | \$ | 5,539,575 | \$ | 5,520,265 | \$ | 4,708,018 | \$<br>4,994,041        | 6.08%                 |