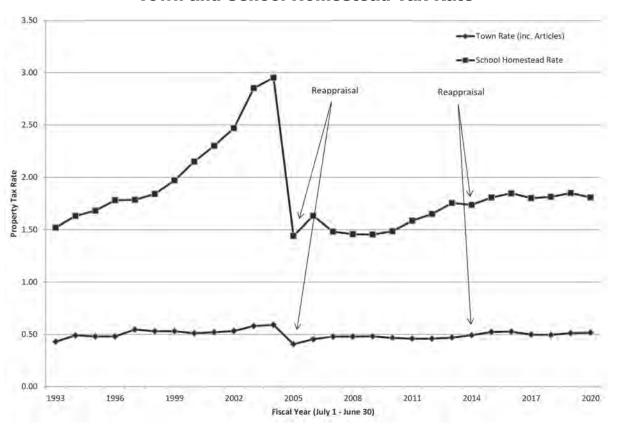

#### **Town and School Homestead Tax Rate**

#### TOTAL TAX RATE (Per \$100 of Assessed Value)

|                                             | FY19<br>Actual | FY20<br>Actual | FY21<br>Projected* | FY21/FY20<br>% Change |
|---------------------------------------------|----------------|----------------|--------------------|-----------------------|
| Town Rate without Articles                  | 0.4489         | 0.4482         | 0.4715             | 5.20%                 |
| Town Rate for Articles                      | 0.0491         | 0.0583         | 0.0737             | 26.36%                |
| Local Agreement Rate (est. for FY21)        | 0.0055         | 0.0024         | 0.0025             | 4.17%                 |
| Total Town Rate                             | 0.5035         | 0.5090         | 0.5477             | 7.60%                 |
| Windsor County                              | 0.0076         | 0,0076         | 0.0077             | 1,32%                 |
| School Homestead** (est. for FY21)          | 1.8487         | 1,8068         | 1,9111             | 5.77%                 |
| School Non-residential** (est. for FY21)    | 1.6075         | 1.6250         | 1.7566             | 8.10%                 |
| Total Tax Rate<br>Homestead (est. for FY21) | 2.3598         | 2.3233         | 2.4665             | 6.16%                 |
| Non-residential (est. for FY21)             | 2.1186         | 2.1415         | 2.3120             | 7.96%                 |