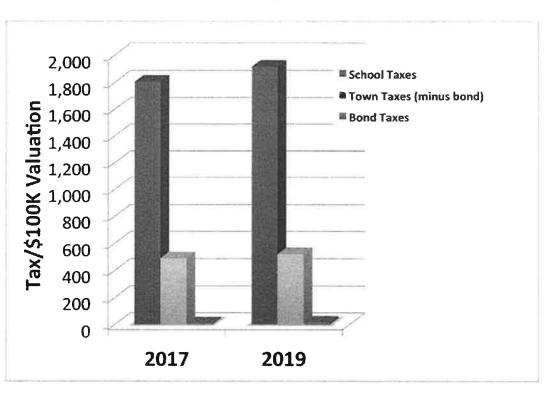

Construction costs: \$1,161,655
  - Site construction with 31 parking spaces: \$250,178
  - Building construction: \$911,477
- Other costs: \$322,147
  - Furnishings: \$37,495
  - Permits: \$15,000
  - A/E fees: \$69,699
  - Temporary rental for police office: \$20,000
  - 15% contingency: \$179,953
- Potential overall cost: \$1,483,802
- Bond amount: \$1,410,000

# Bonding profile

### **Bond Payment Schedule**

### **Tax Impact of New Bond**





(Estimated)

# Forecast bond implications

#### \$1.41 Million Bond

Duration: 30 years

Low rate: 3.3% NIC

Vermont Bond Bank

Tax required/\$100K:

- FY 2017: \$9.00

- FY 2019: \$16.07

• Difference: \$7.07

- FY 2029: \$9.45

• Difference: \$0.45

- Average difference: \$3.79

Interest: \$0.728 million

(Estimated)

### **Tax Comparison**



(Estimated)

# **Bond lifetime**

#### **Near-Term Schedule**

- Architect to prepare final design documents for the police/fire facility (Fall)
- Contract bids (Winter)
- Construction begins (Spring)
- Vermont Bond Bank sale (July)
- Construction complete (2017)

#### **Long-Term Effects**

- Time to pay equivalent of principal borrowed: 18 years
- New property purchasers share cost and benefits of facilities over 30 years
- 30-year bond has a present value about equal to its face value

# In the voting booth Look on the back side of the ballot!

### Estimated added tax for bonding

| Propert<br>y Value | FY 2019 | FY 2029 | Period<br>Average |
|--------------------|---------|---------|-------------------|
| \$100K             | \$7.07  | \$0.46  | \$4.20            |
| \$400K