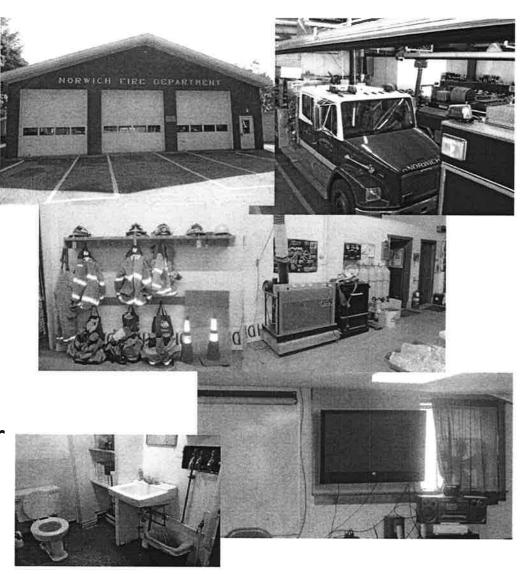

# Agenda for the Selectboard Meeting of Wednesday, October 12, 2016 at 7:15 PM (Times Are Approximate)

- 1) Approval of Agenda (Action Item) 2 minutes
- 2) Public Comments (Discussion Item) 5 minutes
- 3) Finance Board to sign accounts payable/warrants (Action Item) 5 minutes
- 4) Norwich Conservation Commission Interview applicant for appointment to the Commission (Discussion/Action Item) 5 minutes
- 5) Town Manager Search (Discussion/Possible Action Item) 30 minutes
  - a) Review Applications/Interview Questions Abby Friedman, VLCT (Executive Session may be needed)
- 6) Interim Town Manager's Report (Discussion) 10 minutes
- 7) Public Safety Building Proposed revised presentation for public safety building (Discussion/Action Item) 15 minutes
- 8) Agenda-Setting: how agenda items are received and set (Discussion/Action Item) 15 minutes
- 9) Correspondence (Discussion/Action Item) 5 minutes
  - a) The Family Place: Request for Alcohol Policy waiver
- 10) Selectboard
  - a) Approval of the Minutes of the 9/28/16 Selectboard Meeting (Action Item) 5 minutes
  - b) Review of Next Agendas (Discussion/Possible Action Item) 5 minutes
- 11) Possible Executive Session