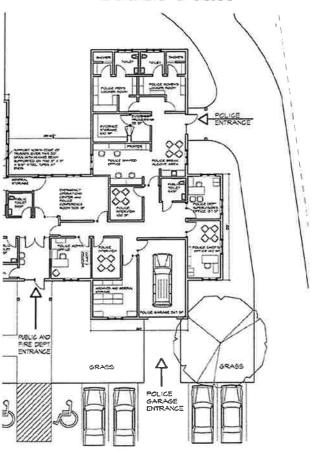

# Agenda for the Selectboard Meeting of Wednesday, October 12, 2016 at 7:15 PM (Times Are Approximate)

- 1) Approval of Agenda (Action Item) 2 minutes
- 2) Public Comments (Discussion Item) 5 minutes
- 3) Finance Board to sign accounts payable/warrants (Action Item) 5 minutes
- 4) Norwich Conservation Commission Interview applicant for appointment to the Commission (Discussion/Action Item) 5 minutes
- 5) Town Manager Search (Discussion/Possible Action Item) 30 minutes
  - a) Review Applications/Interview Questions Abby Friedman, VLCT (Executive Session may be needed)
- 6) Interim Town Manager's Report (Discussion) 10 minutes
- 7) Public Safety Building Proposed revised presentation for public safety building (Discussion/Action Item) 15 minutes
- 8) Agenda-Setting: how agenda items are received and set (Discussion/Action Item) 15 minutes
- 9) Correspondence (Discussion/Action Item) 5 minutes
  - a) The Family Place: Request for Alcohol Policy waiver
- 10) Selectboard
  - a) Approval of the Minutes of the 9/28/16 Selectboard Meeting (Action Item) 5 minutes
  - b) Review of Next Agendas (Discussion/Possible Action Item) 5 minutes
- 11) Possible Executive Session