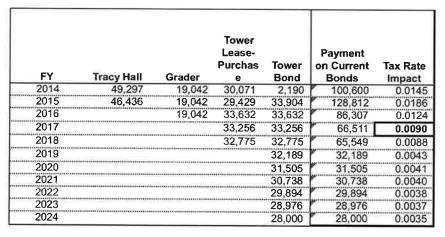

| KBTU         | 355,880  | 632,000  |
| KBTU/sf-year | 37.9     | 68.4     |
| Cost/year    | \$12,816 | \$22,311 |

Added construction cost: \$87,080

Annual savings: \$9,495

Payback period: 9.2 years

# **Budgeted amounts**

#### Scope:

- 1-story 5,415-ft<sup>2</sup> administrative building
- Upgrades to fire station
- Net-Zero energy design
- Construction costs: \$1,161,655
  - Site construction with 31 parking spaces: \$250,178
  - Building construction: \$911,477
- Other costs: \$322,147
  - Furnishings: \$37,495
  - Permits: \$15,000
  - A/E fees: \$69,699
  - Temporary rental for police office: \$20,000
  - 15% contingency: \$179,953
- Potential overall cost: \$1,483,802
- Bond amount: \$1,410,000

# Bonding profile

### **Bond Payment Schedule**

### **Tax Impact of New Bond**





(Estimated)

# Forecast bond implications

#### \$1.41 Million Bond

Duration: 30 years

Low rate: 3.3% NIC

Vermont Bond Bank

Tax required/\$100K:

- FY 2017: \$9.00

- FY 2019: \$16.07

• Difference: \$7.07

- FY 2029: \$9.45

• Difference: \$0.45

- Average difference: \$3.79

Interest: \$0.728 million

(Estimated)

### **Tax Comparison**



(Estimated)

# **Bond lifetime**

#### **Near-Term Schedule**

- Architect to prepare final design documents for the police/fire facility (Fall)
- Contract bids (Winter)
- Construction begins (Spring)
- Vermont Bond Bank sale (July)
- Construction complete (2017)

#### **Long-Term Effects**

- Time to pay equivalent of principal borrowed: 18 years
- New property purchasers share cost and benefits of facilities over 30 years
- 30-year bond has a