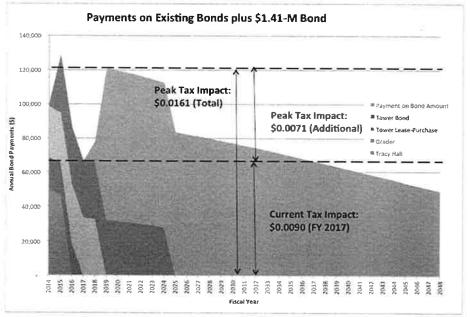

KBTU         | 355,880  | 632,000  |
| KBTU/sf-year | 37.9     | 68.4     |
| Cost/year    | \$12,816 | \$22,311 |

Added construction cost: \$87,080

Annual savings: \$9,495

Payback period: 9.2 years

# **Budgeted amounts**

#### Scope:

- 1-story 5,415-ft<sup>2</sup> administrative building
- Upgrades to fire station
- Net-Zero energy design
- Construction costs: \$1,161,655
  - Site construction with 31 parking spaces: \$250,178
  - Building construction: \$911,477
- Other costs: \$322,147
  - Furnishings: \$37,495
  - Permits: \$15,000
  - A/E fees: \$69,699
  - Temporary rental for police office: \$20,000
  - 15% contingency: \$179,953
- Potential overall cost: \$1,483,802
- Bond amount: \$1,410,000

# Bonding profile

### **Bond Payment Schedule**

### **Tax Impact of New Bond**





(Estimated)

# Forecast bond implications

#### \$1.41 Million Bond

Duration: 30 years

Low rate: 3.3% NIC

Vermont Bond Bank

Tax required/\$100K:

- FY 2017: \$9.00

- FY 2019: \$16.07

• Difference: \$7.07

- FY 2029: \$9.45

• Difference: \$0.45

- Average difference: \$3.79

Interest: \$0.728 million

(Estimated)

### **Tax Comparison**



(Estimated)

# **Bond lifetime**

#### **Near-Term Schedule**

- Architect to prepare final design documents for the police/fire facility (Fall)
- Contract bids (Winter)
- Construction begins (Spring)
- Vermont Bond Bank sale (July)
- Construction complete (2017)

#### **Long-Term Effects**

- Time to pay equivalent of principal borrowed: 18 years
- New property purchasers share cost and benefits of facilities over 30 years
- 30-year bond has a p