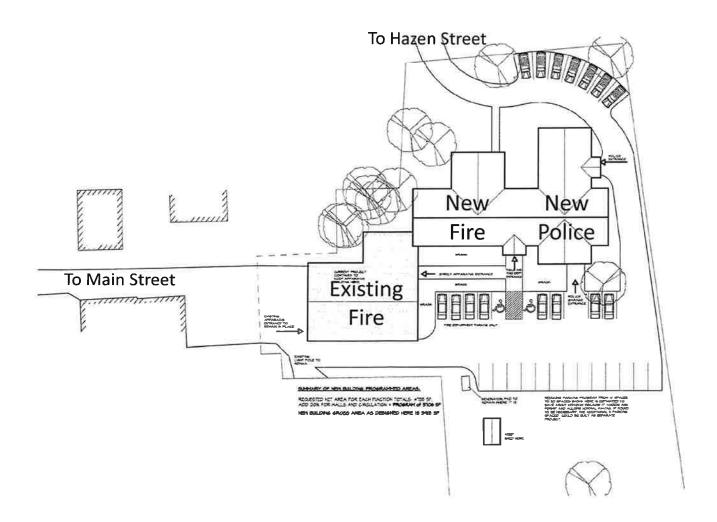

# Agenda for the Selectboard Meeting of Wednesday, October 12, 2016 at 7:15 PM (Times Are Approximate)

- 1) Approval of Agenda (Action Item) 2 minutes
- 2) Public Comments (Discussion Item) 5 minutes
- 3) Finance Board to sign accounts payable/warrants (Action Item) 5 minutes
- 4) Norwich Conservation Commission Interview applicant for appointment to the Commission (Discussion/Action Item) 5 minutes
- 5) Town Manager Search (Discussion/Possible Action Item) 30 minutes
  - a) Review Applications/Interview Questions Abby Friedman, VLCT (Executive Session may be needed)
- 6) Interim Town Manager's Report (Discussion) 10 minutes
- 7) Public Safety Building Proposed revised presentation for public safety building (Discussion/Action Item) 15 minutes
- 8) Agenda-Setting: how agenda items are received and set (Discussion/Action Item) 15 minutes
- 9) Correspondence (Discussion/Action Item) 5 minutes
  - a) The Family Place: Request for Alcohol Policy waiver
- 10) Selectboard
  - a) Approval of the Minutes of the 9/28/16 Selectboard Meeting (Action Item) 5 minutes
  - b) Review of Next Agendas (Discussion/Possible Action Item) 5 minutes
- 11) Possible Executive Session