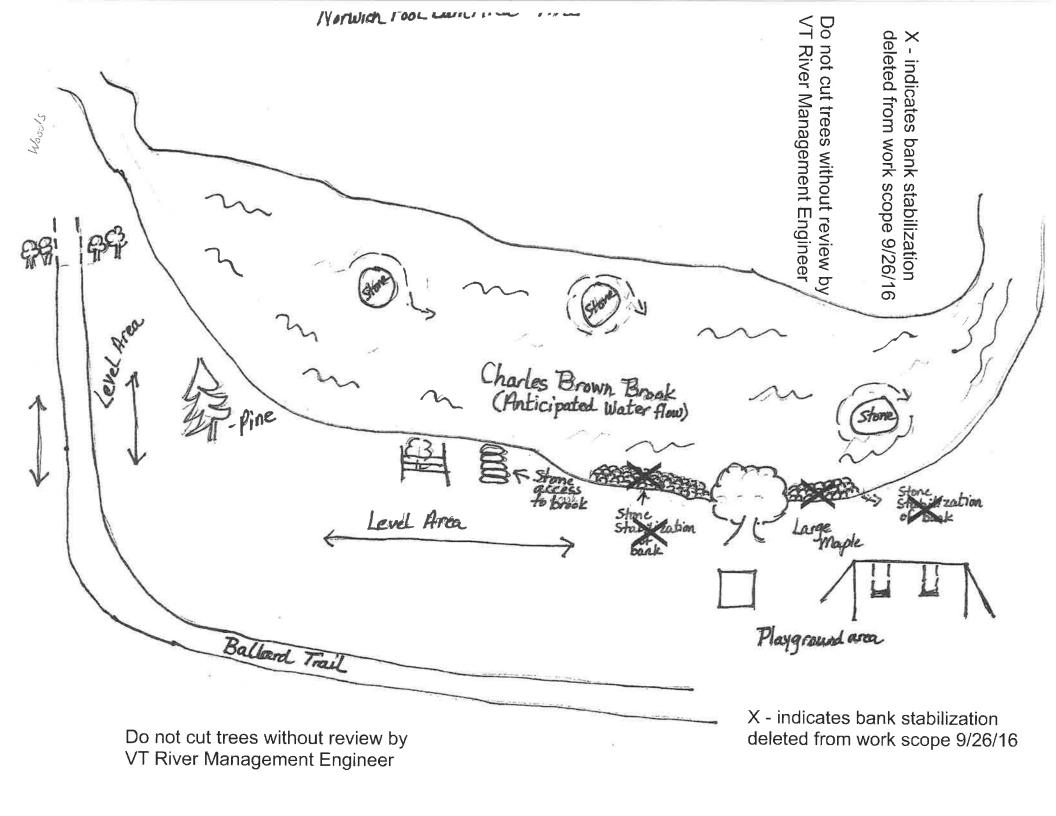

# Agenda for the Selectboard Meeting of Wednesday, October 12, 2016 at 7:15 PM (Times Are Approximate)

- 1) Approval of Agenda (Action Item) 2 minutes
- 2) Public Comments (Discussion Item) 5 minutes
- 3) Finance Board to sign accounts payable/warrants (Action Item) 5 minutes
- 4) Norwich Conservation Commission Interview applicant for appointment to the Commission (Discussion/Action Item) 5 minutes
- 5) Town Manager Search (Discussion/Possible Action Item) 30 minutes
  - a) Review Applications/Interview Questions Abby Friedman, VLCT (Executive Session may be needed)
- 6) Interim Town Manager's Report (Discussion) 10 minutes
- 7) Public Safety Building Proposed revised presentation for public safety building (Discussion/Action Item) 15 minutes
- 8) Agenda-Setting: how agenda items are received and set (Discussion/Action Item) 15 minutes
- 9) Correspondence (Discussion/Action Item) 5 minutes
  - a) The Family Place: Request for Alcohol Policy waiver
- 10) Selectboard
  - a) Approval of the Minutes of the 9/28/16 Selectboard Meeting (Action Item) 5 minutes
  - b) Review of Next Agendas (Discussion/Possible Action Item) 5 minutes
- 11) Possible Executive Session