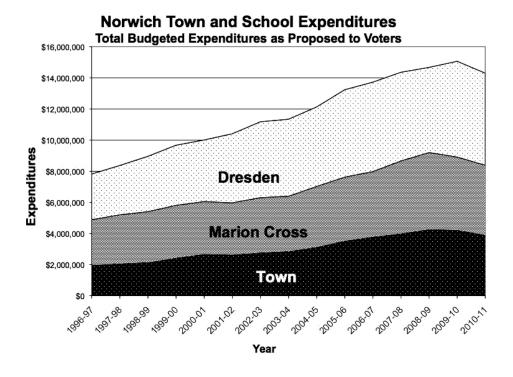

### LOCAL GROSS EXPENDITURES SUMMARY

|                           | FY09             | FY10             | FY11             | FY10-FY11  |
|---------------------------|------------------|------------------|------------------|------------|
|                           | Actual           | Budget           | Proposed         | % Increase |
| Town (including Articles) | \$<br>4,024,841  | \$<br>4,233,864  | \$<br>3,911,369  | -7.62%     |
| Marion Cross School       | 4,727,244        | 4,676,506        | 4,470,023        | -4.42%     |
| Dresden Assessment        | 5,387,729        | 6,154,937        | 5,961,744        | -3.14%     |
| Total School              | 10,114,973       | 10,831,443       | 10,431,767       | -3.69%     |
| Total Expenditures        | \$<br>14,139,814 | \$<br>15,065,307 | \$<br>14,343,136 | -4.79%     |

### AMOUNTS TO BE RAISED BY TAXES

|                          | FY09             | FY10             | FY11             | FY09-FY10  |
|--------------------------|------------------|------------------|------------------|------------|
|                          | Actual           | Estimated        | Projected*       | % Increase |
| Town                     | \$<br>3,270,430  | \$<br>3,225,151  | \$<br>3,224,295  | 0.0%       |
| Combined School***       | \$<br>9,893,011  | \$<br>10,231,846 | \$<br>11,252,695 | 10.0%      |
| Total taxes to be raised | \$<br>13,163,441 | \$<br>13,456,997 | \$<br>14,476,990 | 7.6%       |