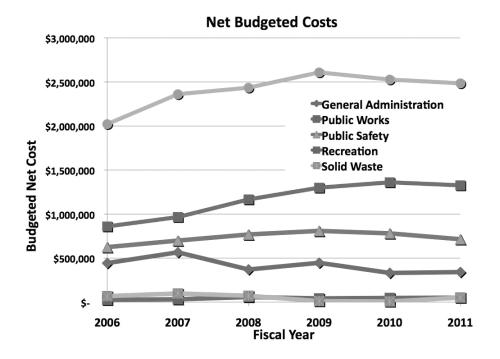

### **Norwich Finance Committee Budget Statement**

The proposed FY11 Town gross expenditures budget of \$3,667,130 represents an 8.08% decrease from FY10 gross expenditures budget of \$3,989,623.

It has been estimated that a conservative use of the Undesignated Fund Balance, approximately \$40,500, will allow the projected Town tax rate (monetary articles and local tax agreements included) to be held flat. The actual town tax rate will not be set until early July when the actual revenues and expenditures for FY10 are known.

The proposed \$322,493 reduction in gross spending comprises mostly nonrecurring expenditures: \$175,000 of Department of Public Works Special Project expenditures, \$60,000 from the retirement of the Highway equipment bond, and \$17,000 for generator installation. The proposed reduction in recurring, operational expenses is \$71,493, or a 1.79% decrease from FY10.

On January 19, 2010, at a properly warned meeting, the Finance Committee voted to support the proposed gross expenditures budget of the Town. The Norwich Finance Committee (NFC) recommended a 5% reduction in expenditures for the FY11 budget to the Selectboard with the intent to provide relief to taxpayers. While a significant drop in the FY11 expenditures is from non-recurring amounts, the NFC felt that the maintenance of a flat Town tax rate in this difficult economic environment was achieved.