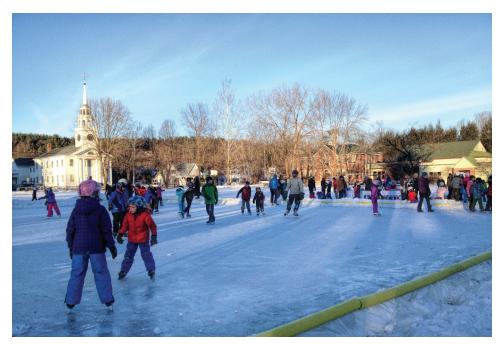

## On the Cover:

Our Annual Norwich Recreation Council / Marion Cross School PTO Community Skating Party. This traditional event is held at the end of January as a celebration of winter outdoor activity. The rink was improved with the help of many generous donations and is maintained by a group of volunteers, affectionately named "The Hosers."