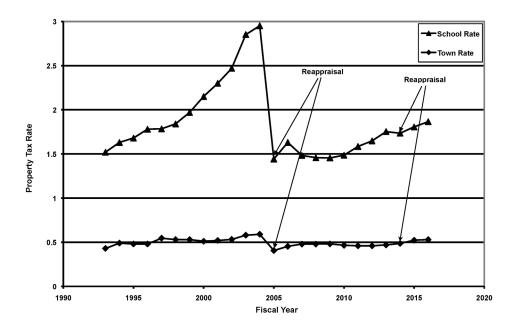

| .Bonnie Munday745      |
| Treasurer (3 years)                               | .Cheryl A. Lindberg649 |
| Dresden-Norwich School Director (3 years)         | .James Mackall         |
| Dresden-Norwich School Director (3 years) $\dots$ | .Tom Candon            |
| Norwich School Director (2 years)                 | .Justin Campfield639   |
| Lister (3 years)                                  | .Liz Blum587           |
| Selectman (3 years)                               | .Ed Childs             |
|                                                   | Dan Goulet             |
| Selectman (2 years)                               | .Stephen Flanders588   |
| Cemetery Commissioner (5 years)                   | .Demo Sofronas663      |

## **Town and School Homestead Tax Rates**



## **Norwich Town and School Expenditures**

Total Budgeted Expenditures as Proposed to Voters



## **Town of Norwich and Norwich School District Summary**

## LOCAL GROSS EXPENDITURES SUMMARY

|                       | FY14<br>Budget   | FY15<br>Estimated | FY16<br>Projected* | FY15/FY14<br>% Change |
|-----------------------|------------------|-------------------|--------------------|-----------------------|
| Town without Articles | \$<br>4,029,082  | \$<br>4,161,554   | \$<br>4,222,828    | 1.47%                 |
| Articles              | 286,201          | 386,201           | 348,451            | -9.77%                |
| Total Town            | 4,315,283        | 4,547,755         | 4,571,279          | 0.52%                 |
| Marion Cross School   | 5,163,548        | 5,357,76