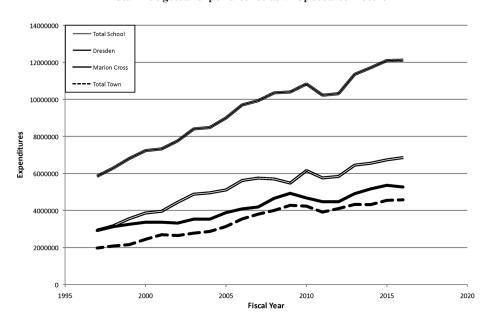

.Cheryl A. Lindberg649 |
| Dresden-Norwich School Director (3 years)         | .James Mackall         |
| Dresden-Norwich School Director (3 years) $\dots$ | .Tom Candon            |
| Norwich School Director (2 years)                 | .Justin Campfield639   |
| Lister (3 years)                                  | .Liz Blum587           |
| Selectman (3 years)                               | .Ed Childs             |
|                                                   | Dan Goulet             |
| Selectman (2 years)                               | .Stephen Flanders588   |
| Cemetery Commissioner (5 years)                   | .Demo Sofronas663      |

## **Town and School Homestead Tax Rates**



## **Norwich Town and School Expenditures**

Total Budgeted Expenditures as Proposed to Voters



## **Town of Norwich and Norwich School District Summary**

## LOCAL GROSS EXPENDITURES SUMMARY

|                       | FY14<br>Budget   | FY15<br>Estimated | FY16<br>Projected* | FY15/FY14<br>% Change |
|-----------------------|------------------|-------------------|--------------------|-----------------------|
| Town without Articles | \$<br>4,029,082  | \$<br>4,161,554   | \$<br>4,222,828    | 1.47%                 |
| Articles              | 286,201          | 386,201           | 348,451            | -9.77%                |
| Total Town            | 4,315,283        | 4,547,755         | 4,571,279          | 0.52%                 |
| Marion Cross School   | 5,163,548        | 5,357,764         | 5,238,720          | -2.22%                |
| Dresden Assessment    | 6,554,065