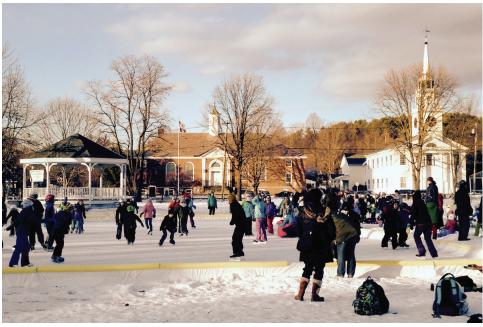

## On the Cover:

Our Annual Norwich Recreation Council / Marion Cross School PTO Community Skating Party. This traditional event is held at the end of January as a celebration of winter outdoor activity. The rink was improved with the help of many generous donations and is maintained by a group of volunteers, affectionately named "The Hosers."